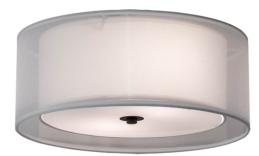

| Size Range:               | <u>14-16"</u>                       |
|---------------------------|-------------------------------------|
| ltem Minimum<br>Height:   | <u>6"</u>                           |
| ltem Maximum<br>Height:   | <u>6"</u>                           |
| ltem Width or<br>Depth:   | <u>15.25" Depth</u>                 |
| Item Length or<br>Square: | <u>15.25" Length</u>                |
| ltem Length or<br>Depth:  | <u>15.25" Depth</u>                 |
| Item Weight:              | <u>3 lbs.</u>                       |
| Bulb Type:                | <u>A19</u>                          |
| Base Type:                | <u>E26</u>                          |
| Quantity:                 | <u>3</u>                            |
| Wattage:                  | <u>60</u>                           |
| Metal Finish:             | Bronze                              |
| Lens Color:               | Statuario Idalight White Textrene   |
| Styles:                   | ARTS & CRAFTS, CONTEMPORARY, FABRIC |
| MSRP:                     | \$540.00                            |