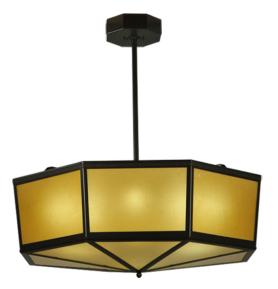

| Size Range:                                                        | <u>36-48"</u>                       |
|--------------------------------------------------------------------|-------------------------------------|
| ltem Minimum<br>Height:                                            | <u>37"</u>                          |
| ltem Maximum<br>Height:                                            | <u>37"</u>                          |
| ltem Width or<br>Depth:                                            | <u>36" Depth</u>                    |
| Item Length or<br>Square:                                          | <u>36" Length</u>                   |
| ltem Length or<br>Depth:                                           | <u>36" Depth</u>                    |
|                                                                    |                                     |
| Item Weight:                                                       | <u>47 lbs.</u>                      |
| ltem Weight:<br>Bulb Type:                                         | <u>47 lbs.</u><br><u>A19</u>        |
| -                                                                  |                                     |
| Bulb Type:                                                         | <u>A19</u>                          |
| Bulb Type:<br>Base Type:                                           | <u>A19</u><br><u>E26</u>            |
| Bulb Type:<br>Base Type:<br>Quantity:                              | A19<br>E26<br><u>4</u>              |
| Bulb Type:<br>Base Type:<br>Quantity:<br>Wattage:                  | A19<br>E26<br>4<br>12 LED           |
| Bulb Type:<br>Base Type:<br>Quantity:<br>Wattage:<br>Metal Finish: | A19<br>E26<br>4<br>12 LED<br>Bronze |