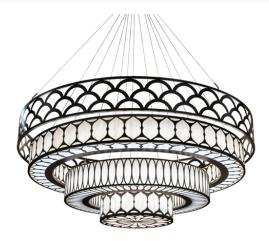

| Size Range:               | <u>108-120"</u>                       |
|---------------------------|---------------------------------------|
| ltem Minimum<br>Height:   | <u>128"</u>                           |
| ltem Maximum<br>Height:   | <u>128"</u>                           |
| ltem Width or<br>Depth:   | <u>120" Depth</u>                     |
| ltem Length or<br>Square: | 120" Length                           |
| ltem Length or<br>Depth:  | <u>120" Depth</u>                     |
| Item Weight:              | <u>800 lbs.</u>                       |
| Bulb Type:                | LED                                   |
| Base Type:                | INTEGRAL                              |
| Quantity:                 | <u>STRIPS</u>                         |
| Wattage:                  | 800                                   |
| Metal Finish:             | Bronze                                |
| Lens Color:               | Creme Carrare Idalight                |
| Styles:                   | ARTS & CRAFTS, CONTEMPORARY, IDALIGHT |
| MSRP:                     | \$103500.00                           |